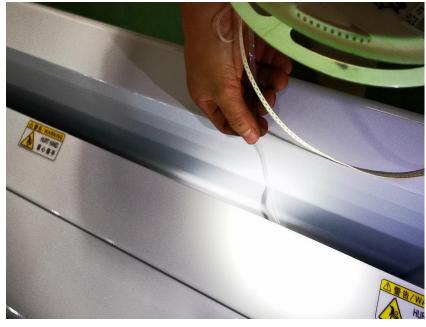

# S-680A SMT Reel Scrap Tape cutter machine

- Available Range: All of SMT machine which need cut tape by manual
- Cutting Range: 0-600mm
- Cutting Length: 5-150MM
- Machine Dimension (L\*W\*H) 860mm\*450mm\*450mm
- Machine Weight 60KG
- Power Supply 220V,AC (Single Phase)
   30W
- PLC control system, adjustable Cutting speed.
- Auto Cut tape to reduce the worker.
- Reduce the machine fault and improve the machine's effient.
- Manual and Auto Cut tape exchange freely function
- Easy operation and maintainenace.
- Stable and reliable performance

## S-680A SMT Reel Scrap Tape cutter machine