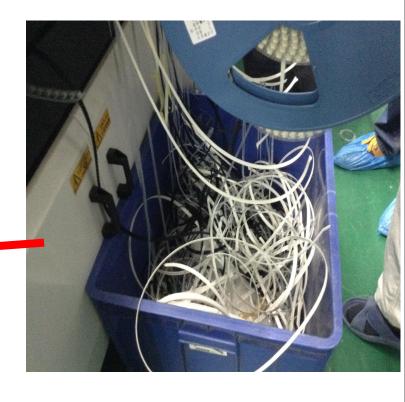

#### SMThelp.com



We design and manufacture automatic machine for the PCBA/SMT and Thru-hole industries in Shenzhen China. We help companies looking to low cost equipment with smart, ROI-driven assembly equipment solutions.





## 5S: Tidy up your factory







## SOUTHERN MACHINERY What's your SMT line looks









# S-680A SMT Reel Scrap Tape cutter machine

- Available Range: All of SMT machine which need cut tape by manual
- Cutting Range: 0-600mm
- Cutting Length: 5-150MM
- Machine Dimension (L\*W\*H) 860mm\*450mm\*450mm
- Machine Weight 60KG
- Power Supply 220V,AC (Single Phase)
   30W
- PLC control system, adjustable Cutting speed.
- Auto Cut tape to reduce the worker.
- Reduce the machine fault and improve the machine's effient.
- Manual and Auto Cut tape exchange freely function
- Easy operation and maintainenace.
- Stable and reliable performance





## S-680A SMT Reel Scrap Tape cutter machine





## Working Video







### **Spare Parts Support**







**Panasonic** 

Universal Instruments

SAMSUNG

**SIEMENS** 







####