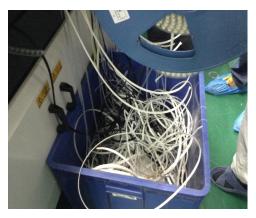

#### SMThelp.com



We design and manufacture automatic machine for the PCBA/SMT and Thru-hole industries in Shenzhen China. We help companies looking to low cost equipment with smart, ROI-driven assembly equipment solutions.





## 5S: Tidy up your factory







## SOUTHERN MACHINERY What's your SMT line looks









# S-680A SMT Reel Scrap Tape cutter machine

- Available Range: All of SMT machine which need cut tape by manual
- Cutting Range: 0-600mm
- Cutting Length: 5-150MM
- Machine Dimension (L\*W\*H) 860mm\*450mm\*450mm
- Machine Weight 60KG
- Power Supply 220V,AC (Single Phase)
   30W
- PLC control system, adjustable Cutting speed.
- Auto Cut tape to reduce the worker.
- Reduce the machine fault and improve the machine's effient.
- Manual and Auto Cut tape exchange freely function
- Easy operation and maintainenace.
- Stable and reliable performance





## S-680A SMT Reel Scrap Tape cutter machine





## Working Video







### **Spare Parts Support**







**Panasonic** 

Universal Instruments

SAMSUNG

**SIEMENS** 







#### Best After-sales service

- Worldwide Support
- Free Ins