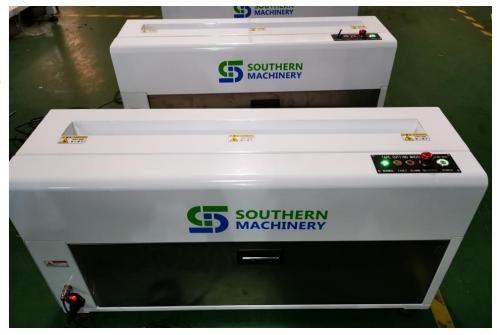

# S-680A SMT Reel Scrap Tape cutter machine

- Available Range: All of SMT machine which need cut tape by manual
- Cutting Range: 0-600mm
- Cutting Length: 5-150MM
- Machine Dimension (L\*W\*H) 860mm\*450mm\*450mm
- Machine Weight 60KG
- Power Supply 220V,AC (Single Phase)
   30W
- PLC control system, adjustable Cutting speed.
- Auto Cut tape to reduce the worker.
- Reduce the machine fault and improve the machine's effient.
- Manual and Auto Cut tape exchange freely function
- Easy operation and maintainenace.
- Stable and reliable performance

## S-680A SMT Reel Scrap Tape cutter machine