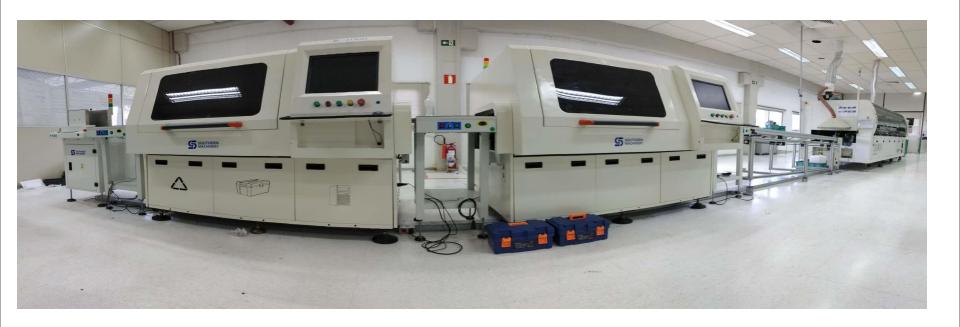

#### SMThelp.com



We design and manufacture automatic machine for the PCBA/SMT and Thru-hole industries in Shenzhen China. We help companies looking to low cost equipment with smart, ROI-driven assembly equipment solutions.





## 5S: Tidy up your factory







## SOUTHERN MACHINERY What's your SMT line looks









# S-680A SMT Reel Scrap Tape cutter machine

- Available Range: All of SMT machine which need cut tape by manual
- Cutting Range: 0-600mm
- Cutting Length: 5-150MM
- Machine Dimension (L\*W\*H) 860mm\*450mm\*450mm
- Machine Weight 60KG
- Power Supply 220V,AC (Single Phase)
   30W
- PLC control system, adjustable Cutting speed.
- Auto Cut tape to reduce the worker.
- Reduce the machine fault and improve the machine's effient.
- Manual and Auto Cut tape exchange freely function
- Easy operation and maintainenace.
- Stable and reliable performance





## S-680A SMT Reel Scrap Tape cutter machine





## Working Video







### **Spare Parts Support**







**Panasonic** 

Universal Instruments