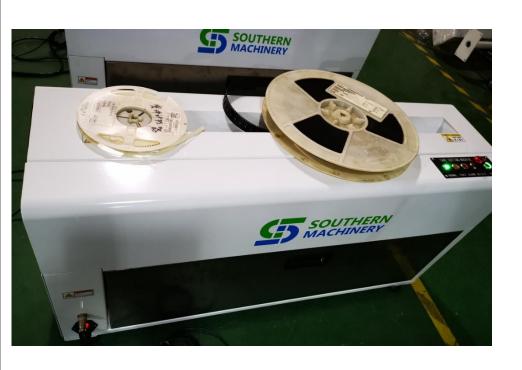

# S-680A SMT Reel Scrap Tape cutter machine

- Available Range: All of SMT machine which need cut tape by manual
- Cutting Range: 0-600mm
- Cutting Length: 5-150MM
- Machine Dimension (L\*W\*H) 860mm\*450mm\*450mm
- Machine Weight 60KG
- Power Supply 220V,AC (Single Phase)
   30W
- PLC control system, adjustable Cutting speed.
- Auto Cut tape to reduce the worker.
- Reduce the machine fault and improve the machine's effient.
- Manual and Auto Cut tape exchange freely function
- Easy operation and maintainenace.
- Stable and reliable performance

## S-680A SMT Reel Scrap Tape cutter machine