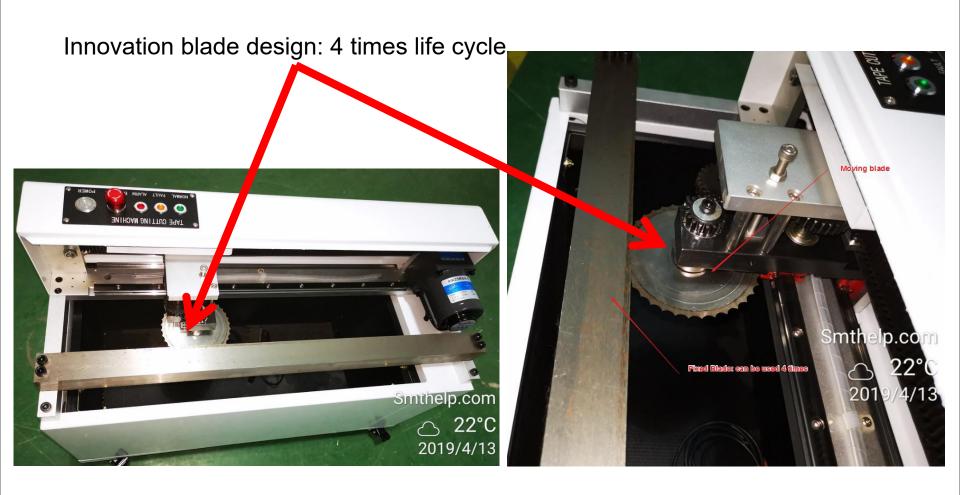

# S-680A SMT Reel Scrap Tape cutter machine

- Available Range: All of SMT machine which need cut tape by manual
- Cutting Range: 0-600mm
- Cutting Length: 5-150MM
- Machine Dimension (L\*W\*H) 860mm\*450mm\*450mm
- Machine Weight 60KG
- Power Supply 220V,AC (Single Phase)
   30W
- PLC control system, adjustable Cutting speed.
- Auto Cut tape to reduce the worker.
- Reduce the machine fault and improve the machine's effient.
- Manual and Auto Cut tape exchange freely function
- Easy operation and maintainenace.
- Stable and reliable performance