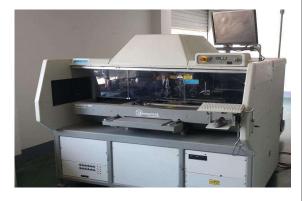

I-driven assembly equipment solutions.





## 5S: Tidy up your factory







## SOUTHERN MACHINERY What's your SMT line looks









# S-680A SMT Reel Scrap Tape cutter machine

- Available Range: All of SMT machine which need cut tape by manual
- Cutting Range: 0-600mm
- Cutting Length: 5-150MM
- Machine Dimension (L\*W\*H) 860mm\*450mm\*450mm
- Machine Weight 60KG
- Power Supply 220V,AC (Single Phase)
   30W
- PLC control system, adjustable Cutting speed.
- Auto Cut tape to reduce the worker.
- Reduce the machine fault and improve the machine's effient.
- Manual and Auto Cut tape exchange freely function
- Easy operation and maintainenace.
- Stable and reliable performance





## S-680A SMT Reel Scrap Tape cutter machine





## Working Video







### **Spare Parts Support**







**Panasonic** 

Universal Instruments

SAMSUNG

**SIEMENS** 







#### Best After-sales service

- Worldwide Support
- Free Installation/ Training
- 1 day lead-time (spare parts)
- 1 Month customize solution





### Welcome inquiry

- 1,Please visit: www.smthelp.com
- 2, Find us more: https://www.facebook.com/autoinsertion
- 3, Know more our team: <a href="https://cn.linkedin.com/in/smtsupplier">https://cn.linkedin.com/in/smtsupplier</a>
- 4, Welcome to our factory in Shenzhen China
- 5, Google: Auto+Insertion
- 6, See machine working video: youtube Auto Insertion
- 7,Looking forward to your email: jasonwu@smthelp.com